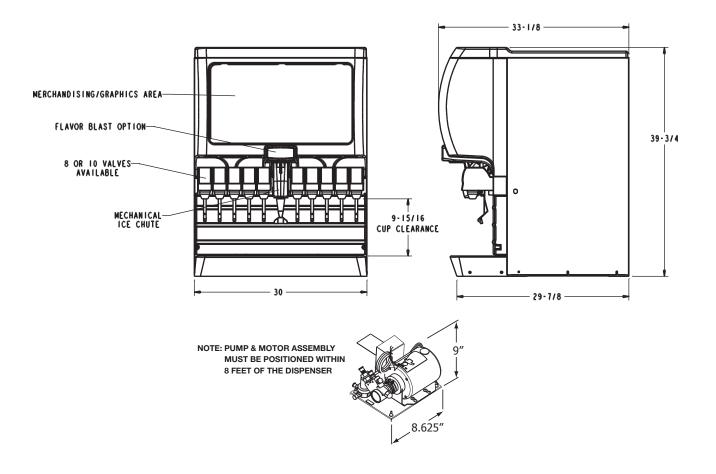

## **TECHNICAL SPECIFICATIONS:**

IN THE U.S.A. Ph: 800.238.3600 Fax: 763.488.4283 OUTSIDE THE U.S.A. Ph: 763.488.8200 Fax: 763.488.4283

101 Broadway Street West Osseo, MN 55369 www.cornelius.com